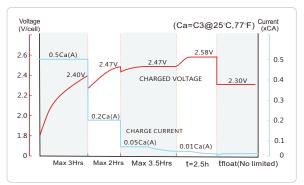

#### CONSTANT POWER AGM Charging Profile

Cycle life in relation to Depth Of Discharge

Relationship of OCV and State Of Charge (25°C,77°F)

Self-discharge Characteristic

Distributed by EAST COAST BATTERY: 100 SW 17Th Street Ft. Lauderdale, FL 33315 Ph: 954-522-2403 www.eastcoastbattery.com