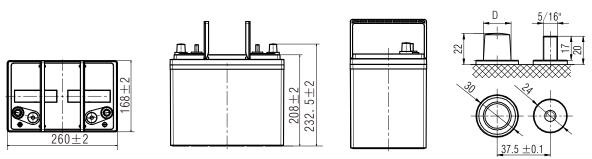

### PHYSICAL SPECIFICATIONS

| Model         | Dimensions (mm/inches) |            |            |              | Maisht (kg/lba) | Terminal Type | O Matarial    |
|---------------|------------------------|------------|------------|--------------|-----------------|---------------|---------------|
|               | Length                 | Width      | Height     | Total Height | Weight (kg/lbs) | (Standard)    | Case Material |
| AGMCP12V-90DT | 260 (10.24)            | 168 (6.61) | 208 (8.19) | 232.5 (9.15) | 23.8 (52.5)     | DT-5/16       | ABS           |

### DIMENSIONS

Note: D:Positive 19. 5<sup>0</sup><sub>-0.3</sub>, D:Negative 17. 9<sup>0</sup><sub>-0.3</sub>; Terminal Torque Values in - Ib(Nm) :176-203(20-23)