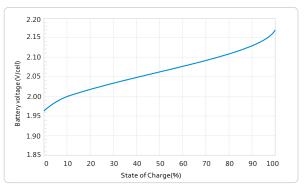

#### CONSTANT POWER AGM Charging Profile

Cycle life in relation to Depth Of Discharge

Relationship of OCV and State Of Charge (25°C,77°F)

Self-discharge Characteristic

Distributed by EAST COAST BATTERY: 100 SW 17Th Street Ft. Lauderdale, FL 33315 Ph: 954-522-2403 www.eastcoastbattery.com