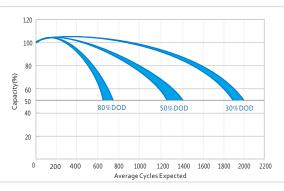

#### CONSTANT POWER AGM Charging Profile

Cycle life in relation to Depth Of Discharge

Relationship of OCV and State Of Charge (25°C,77°F)

Self-discharge Characteristic

Distributed by EAST COAST BATTERY: 100 SW 17Th Street Ft. Lauderdale, FL 33315 Ph: 954-522-2403 www.eastcoastbattery.com