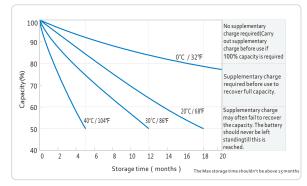

#### CONSTANT POWER AGM Charging Profile

Cycle life in relation to Depth Of Discharge

Relationship of OCV and State Of Charge (25°C,77°F)

Self-discharge Characteristic

Distributed by EAST COAST BATTERY: 100 SW 17Th Street Ft. Lauderdale, FL 33315 Ph: 954-522-2403 www.eastcoastbattery.com