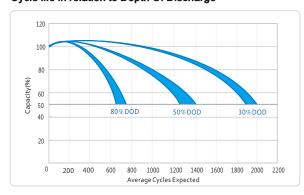

tandard)    | Case Material |
| CP6-224-GC2 | 260 (10.24)            | 180 (7.09) | 247 (9.72) | 253 (9.96)   | 30.5 (67.3)     | T11           | ABS           |

| Operating Temperature Range |                      |                       |  |  |  |
|-----------------------------|----------------------|-----------------------|--|--|--|
| Discharge                   | Charge               | Storage               |  |  |  |
| -15℃~50℃(5°F~122°F)         | 0°C~40°C(32°F~104°F) | -15°C~40°C(5°F~104°F) |  |  |  |

# AGMCP6V-224

# **DIMENSIONS**



Note:Terminal Torque Values in-Ib(Nm):97.28-130.0(11-14.7)

# **PERFORMANCE CHARACTERISTICS**

## **CONSTANT POWER AGM Charging Profile**



#### Relationship of OCV and State Of Charge (25°C,77°F)



# Cycle life in relation to Depth Of Discharge



#### Self-discharge Characteristic



Distributed by EAST COAST BATTERY: 100 SW 17Th Street Ft. Lauderdale, FL 33315 Ph: 954-522-2403 www.eastcoastbattery.com