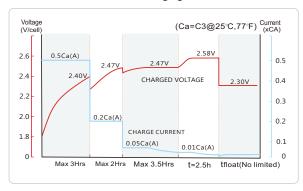

------|
|             | Length                 | Width      | Height     | Total Height | Weight (kg/lbs) | (Standard)    | Case Material |
| CP6-224-GC2 | 260 (10.24)            | 180 (7.09) | 247 (9.72) | 253 (9.96)   | 30.5 (67.3)     | T11           | ABS           |

| Operating Temperature Range |                      |                       |  |  |  |
|-----------------------------|----------------------|-----------------------|--|--|--|
| Discharge                   | Charge               | Storage               |  |  |  |
| -15℃~50℃(5°F~122°F)         | 0°C~40°C(32°F~104°F) | -15°C~40°C(5°F~104°F) |  |  |  |

# AGMCP6V-224

# **DIMENSIONS**



Note:Terminal Torque Values in-Ib(Nm):97.28-130.0(11-14.7)

# **PERFORMANCE CHARACTERISTICS**

## **CONSTANT POWER AGM Charging Profile**



#### Relationship of OCV and State Of Charge (25°C,77°F)



# Cycle life in relation to Depth Of Discharge



#### Self-discharge Characteristic



Distributed by EAST COAST BATTERY: 100 SW 17Th Street Ft. Lauderdale, FL 33315 Ph: 954-522-2403 www.eastcoastbattery.com