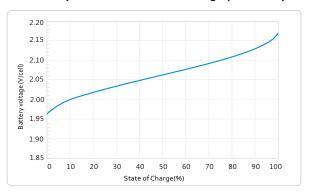

| Height     | Total Height | Weight (kg/lbs) | (Standard)    | Case Material |
| CP6-224-GC2 | 260 (10.24)            | 180 (7.09) | 247 (9.72) | 253 (9.96)   | 30.5 (67.3)     | T11           | ABS           |

| Operating Temperature Range |                      |                       |  |  |  |
|-----------------------------|----------------------|-----------------------|--|--|--|
| Discharge                   | Charge               | Storage               |  |  |  |
| -15℃~50℃(5°F~122°F)         | 0°C~40°C(32°F~104°F) | -15°C~40°C(5°F~104°F) |  |  |  |

# AGMCP6V-224

# **DIMENSIONS**



Note:Terminal Torque Values in-Ib(Nm):97.28-130.0(11-14.7)

# **PERFORMANCE CHARACTERISTICS**

## **CONSTANT POWER AGM Charging Profile**



#### Relationship of OCV and State Of Charge (25°C,77°F)



# Cycle life in relation to Depth Of Discharge



#### Self-discharge Characteristic



Distributed by EAST COAST BATTERY: 100 SW 17Th Street Ft. Lauderdale, FL 33315 Ph: 954-522-2403 www.eastcoastbattery.com