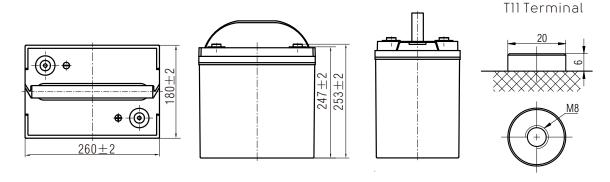

# **PHYSICAL SPECIFICATIONS**

| Model       | Dimensions (mm/inches) |            |            |              | Weight (kg/lha) | Terminal Type | O M-ti-l      |
|-------------|------------------------|------------|------------|--------------|-----------------|---------------|---------------|
|             | Length                 | Width      | Height     | Total Height | Weight (kg/lbs) | (Standard)    | Case Material |
| CP6-224-GC2 | 260 (10.24)            | 180 (7.09) | 247 (9.72) | 253 (9.96)   | 30.5 (67.3)     | T11           | ABS           |

# **DIMENSIONS**

Note:Terminal Torque Values in-Ib(Nm):97.28-130.0(11-14.7)