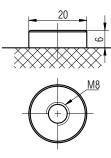

#### DIMENSIONS

T11 Terminal

Note:Terminal Torque Values in-Ib(Nm) :97.28-130.0(11-14.7)