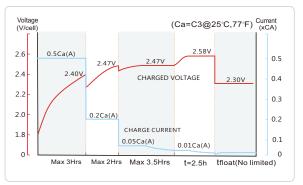

| Length                 | Width      | Height      | Total Height | Weight (kg/lbs) | (Standard)    | Case Material |
| CP8V-210 | 260 (10.24)            | 182 (7.17) | 295 (11.61) | 298 (11.73)  | 40.5 (89.3)     | T11           | ABS           |

| Operating Temperature Range |                      |                       |  |  |
|-----------------------------|----------------------|-----------------------|--|--|
| Discharge                   | Charge               | Storage               |  |  |
| -15°C~50°C(5°F~122°F)       | 0°C~40°C(32°F~104°F) | -15°C~40°C(5°F~104°F) |  |  |

ELS EMC





# AGMCP8V-210

#### DIMENSIONS





T11 Terminal



Note:Terminal Torque Values in-Ib(Nm) :97.28-130.0(11-14.7)

### **PERFORMANCE CHARACTERISTICS**

#### CONSTANT POWER AGM Charging Profile



#### Cycle life in relation to Depth Of Discharge



Relationship of OCV and State Of Charge (25°C,77°F)





#### Self-discharge Characteristic

Distributed by EAST COAST BATTERY: 100 SW 17Th Street Ft. Lauderdale, FL 33315 Ph: 954-522-2403 www.eastcoastbattery.com