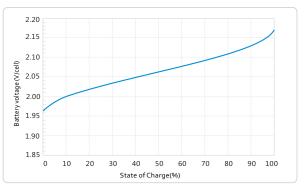

#### Cycle life in relation to Depth Of Discharge

Relationship of OCV and State Of Charge (25°C,77°F)