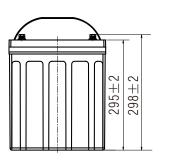

## PHYSICAL SPECIFICATIONS

| Model    | Dimensions (mm/inches) |            |             |              | Waisht (ks/lba) | Terminal Type | Orac Matarial |
|----------|------------------------|------------|-------------|--------------|-----------------|---------------|---------------|
|          | Length                 | Width      | Height      | Total Height | Weight (kg/lbs) | (Standard)    | Case Material |
| CP8V-210 | 260 (10.24)            | 182 (7.17) | 295 (11.61) | 298 (11.73)  | 40.5 (89.3)     | T11           | ABS           |

#### DIMENSIONS

T11 Terminal

Note:Terminal Torque Values in-Ib(Nm) :97.28-130.0(11-14.7)