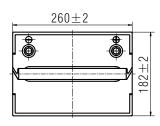

## PHYSICAL SPECIFICATIONS

| Model    | Dimensions (mm/inches) |            |             |              | Waisht (ks/lba) | Terminal Type | Orac Matarial |
|----------|------------------------|------------|-------------|--------------|-----------------|---------------|---------------|
|          | Length                 | Width      | Height      | Total Height | Weight (kg/lbs) | (Standard)    | Case Material |
| CP8V-210 | 260 (10.24)            | 182 (7.17) | 295 (11.61) | 298 (11.73)  | 40.5 (89.3)     | T11           | ABS           |

#### DIMENSIONS

T11 Terminal

Note:Terminal Torque Values in-Ib(Nm) :97.28-130.0(11-14.7)