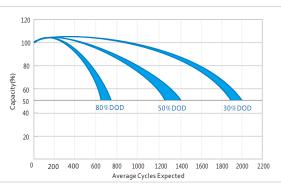

#### Cycle life in relation to Depth Of Discharge

Relationship of OCV and State Of Charge (25°C,77°F)